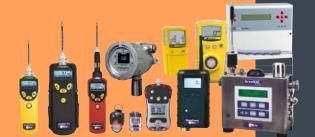

## GAS DETECTION RENTAL SOLUTIONS

Any Situation, Any Place...Respo's rental program has the right gas detector for your job. Instruments can be rented for the following Applications.

- Contractor Work
- Repair and Maintenance
- Emergencies
- Tests and Experiments
- Special Projects
- Turnarounds
- Confined Space Monitoring
- Leak Detection
- Indoor Air Quality
- Exploration

The program offers both weekly and monthly rental rates. Whatever your Gas Detection needs may occur, there are many advantages in renting from RESPO.

| ₭ | Flexibility |
|---|-------------|
| ₭ | Variety     |